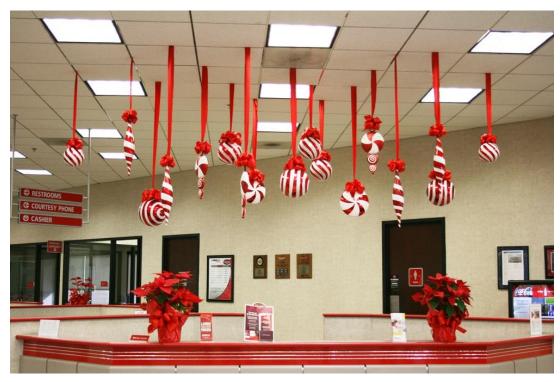

# CHRISTMAS DECOR

Linked In Office Décor(19000 sq.ft)

# Christmas Tree with Décor : Rs 7000 to Rs. 10000





## Hanging Elements: Rs. 70 to 120 per element





# This Set up will cost: Rs.15000 to 20,000





### Other Decorative items



Rs. 750



Rs. 1350



Rs. 30

# Ceiling Décor Items: Rs. 50 to Rs 70 Per



#### Décor Information

- For a office of 19000 sq.ft we require atleast 2500 to 3000 total props
- This will include ceiling & wall props
- In addition to this we will be creating additional setups
- As per our yesterday's discussion, minimum cost which will occur for your requirement will come around 1.5 Lac Rs.
- Cost can go down if we will reduce the elements

#### Note:

- \*If we are going for rented material than cost will go much higher as you require setup for almost 18 days.
- \* Its recommended to create our own setups to reduce down the cost.