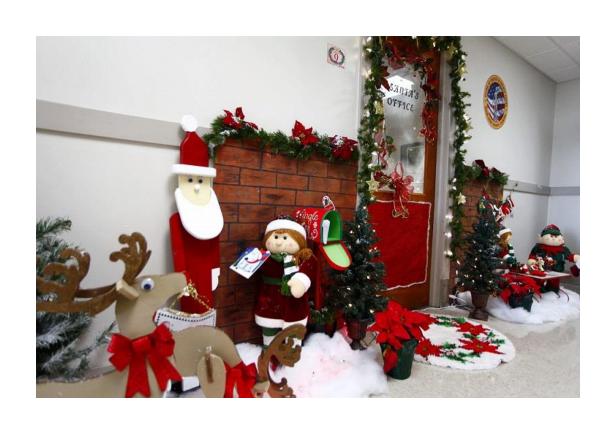

# CHRISTMAS DECOR

Linked In Office Décor(19000 sq.ft)

# Christmas Tree with Décor : Rs 7000 to Rs. 10000

# This Set up will cost: Rs.15000 to 20,000