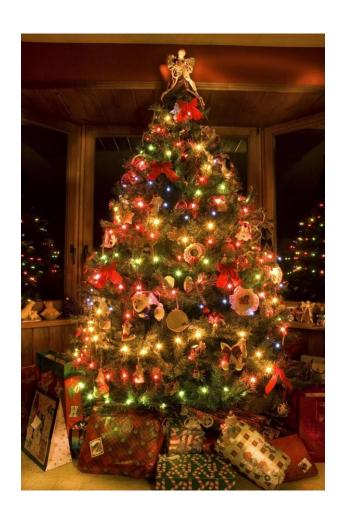

# CHRISTMAS DECOR

Linked In Office Décor(19000 sq.ft)

# Christmas Tree with Décor : Rs 7000 to Rs. 10000





## Hanging Elements: Rs. 70 to 120 per element





# This Set up will cost: Rs.15000 to 20,000





### Other Decorative items



Rs. 750



Rs. 1350



Rs. 30

# Ceiling Décor Items: Rs. 50 to Rs 70 Per



#### Décor Information

- For a office of 19000 sq.ft we require atleast 2500 to 3000 total props
- This will include ceiling & wall props
- In addition to this we will be creating additional setups
- As per our yesterday's discussion, minimum cost which will occur for your requirement will come around 1.5 Lac Rs.
- Cost can go down if we will reduce the elements

#### Note:

- \*If we are going for rented material than cost will go much higher as you require setup for almost 18 days.
- \* Its recommended to create our own setups to reduce down the cost.