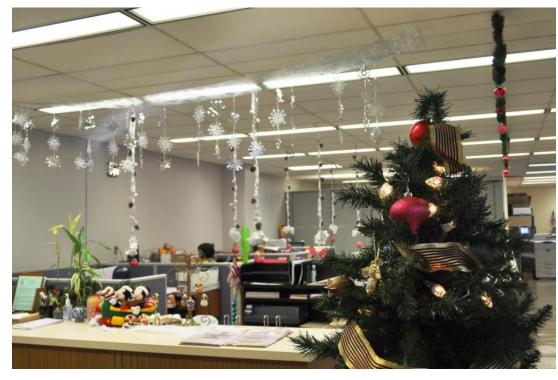

# CHRISTMAS DECOR

Linked In Office Décor(19000 sq.ft)

# Christmas Tree with Décor : Rs 7000 to Rs. 10000





## Hanging Elements: Rs. 70 to 120 per element





# This Set up will cost: Rs.15000 to 20,000





### Other Decorative items



Rs. 750



Rs. 1350



Rs. 30

# Ceiling Décor Items: Rs. 50 to Rs 70 Per



#### Décor Information

- For a office of 19000 sq.ft we require atleast 2500 to 3000 total props
- This will include ceiling & wall props
- In addition to this we will be creating additional setups
- As per our yesterday's discussion, minimum cost which will occur for your requirement will come around 1.5 Lac Rs.
- Cost can go down if we will reduce the elements

#### Note:

- \*If we are going for rented material than cost will go much higher as you require setup for almost 18 days.
- \* Its recommended to create our own setups to reduce down the cost.