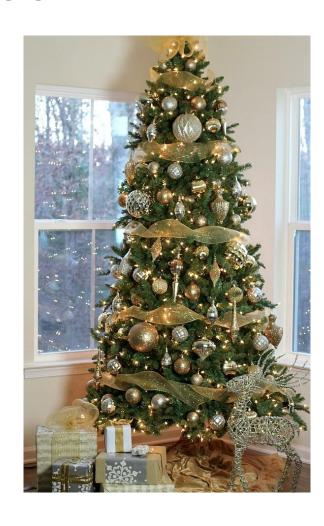

# CHRISTMAS DECOR

Linked In Office Décor(19000 sq.ft)

# Christmas Tree with Décor : Rs 7000 to Rs. 10000





## Hanging Elements: Rs. 70 to 120 per element





# This Set up will cost: Rs.15000 to 20,000





### Other Decorative items



Rs. 750



Rs. 1350



Rs. 30

# Ceiling Décor Items: Rs. 50 to Rs 70 Per



#### Décor Information

- For a office of 19000 sq.ft we require atleast 2500 to 3000 total props
- This will include ceiling & wall props
- In addition to this we will be creating additional setups
- As per our yesterday's discussion, minimum cost which will occur for your requirement will come around 1.5 Lac Rs.
- Cost can go down if we will reduce the elements

#### Note:

- \*If we are going for rented material than cost will go much higher as you require setup for almost 18 days.
- \* Its recommended to create our own setups to reduce down the cost.